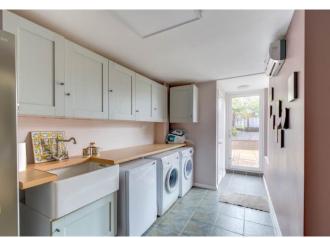

To the front of the property is a private driveway providing off-road parking space for multiple vehicles, along with access to the integral single garage.

The ground floor accommodation comprises: Welcoming entrance porch and hallway; spacious living room with large bay window and open archway leading into the family dining room and bright conservatory; Modern fitted kitchen with integrated porcelain sink, dishwasher, two ovens and induction hob; extended utility room with space for freestanding appliances as well as including a downstairs shower room and rear door for access into the garden; integral garage which can also be accessed via the utility room. The first-floor landing establishes: Bedroom one with space for a large wardrobe; bedroom two with fitted wardrobes; bedroom three currently being used as an office space; family bathroom with bath and electric shower as well as a separate w.c which could easily be connected into the bathroom through knocking down the parting wall.

# Hallway

Living Room 14'8" (4.47) x 13' (3.96) (into bay) Dining Room 10'8" x 9'10" (3.25m x 3m) Conservatory 11'8" x 8'9" (3.56m x 2.67m) Kitchen 10'8" x 10'6" (3.25m x 3.2m) Utility Room 17'7" x 6'11" (5.36m x 2.1m) Landing Bedroom One 11'7" x 10'11" (3.53m x 3.33m) Bedroom Two 12'2" (3.7) x 10'9" (3.28) (into wardrobes) Bedroom Three 9' x 7'11" (2.74m x 2.41m) Bathroom 5'5" x 5'3" (1.65m x 1.6m) W.C 5'5" x 2'7" (1.65m x 0.79m)