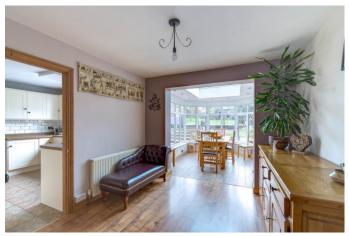

To the front of the property is a private driveway providing off-road parking space for multiple vehicles, along with access to the integral single garage.

The ground floor accommodation comprises: Welcoming entrance porch and hallway; spacious living room with large bay window and open archway leading into the family dining room and bright conservatory; Modern fitted kitchen with integrated porcelain sink, dishwasher, two ovens and induction hob; extended utility room with space for freestanding appliances as well as including a downstairs shower room and rear door for access into the garden; integral garage which can also be accessed via the utility room. The first-floor landing establishes: Bedroom one with space for a large wardrobe; bedroom two with fitted wardrobes; bedroom three currently being used as an office space; family bathroom with bath and electric shower as well as a separate w.c which could easily be connected into the bathroom through knocking down the parting wall.