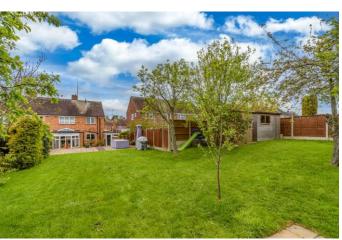

Outside to the rear is a very large, private garden with initial patio area, then several steps leading up to a raised decking area and Lshaped lawn with a wonderful bar at the rear perfect for family gatherings and parties. There are also two large sheds for additional storage space.