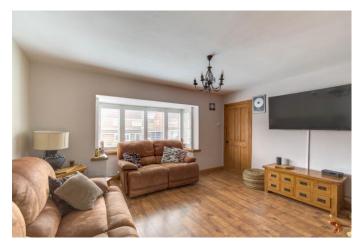

To the front of the property is a private driveway providing off-road parking space for multiple vehicles, along with access to the integral single garage.

The ground floor accommodation comprises: Welcoming entrance porch and hallway; spacious living room with large bay window and open archway leading into the family dining room and bright conservatory; Modern fitted kitchen with integrated porcelain sink, dishwasher, two ovens and induction hob; extended utility room with space for freestanding appliances as well as including a downstairs shower room and rear door for access into the garden; integral garage which can also be accessed via the utility room. The first-floor landing establishes: Bedroom one with space for a large wardrobe; bedroom two with fitted wardrobes; bedroom three currently being used as an office space; family bathroom with bath and electric shower as well as a separate w.c which could easily be connected into the bathroom through knocking down the parting wall.

# Hallway

Living Room 14'8" (4.47) x 13' (3.96) (into bay) Dining Room 10'8" x 9'10" (3.25m x 3m) Conservatory 11'8" x 8'9" (3.56m x 2.67m) Kitchen 10'8" x 10'6" (3.25m x 3.2m) Utility Room 17'7" x 6'11" (5.36m x 2.1m) Landing Bedroom One 11'7" x 10'11" (3.53m x 3.33m) Bedroom Two 12'2" (3.7) x 10'9" (3.28) (into wardrobes) Bedroom Three 9' x 7'11" (2.74m x 2.41m) Bathroom 5'5" x 5'3" (1.65m x 1.6m) W.C 5'5" x 2'7" (1.65m x 0.79m)