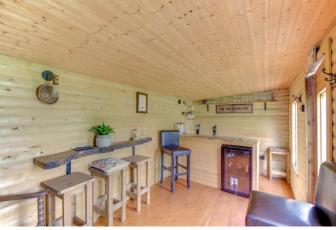

Outside to the rear is a very large, private garden with initial patio area, then several steps leading up to a raised decking area and Lshaped lawn with a wonderful bar at the rear perfect for family gatherings and parties. There are also two large sheds for additional storage space.

**Shower Room** 3'10" x 3'5" (1.17m x 1.04m)

**Garage** 10' x 6'11" (3.05m x 2.1m)

**Bar** 15'3" x 7'4" (4.65m x 2.24m)

EPC Rating: To be confirmed Council Tax Band: C (tbc by solicitors). Tenure: Freehold (tbc by solicitors).