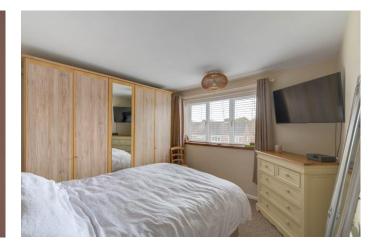

To the front of the property is a private driveway providing off-road parking space for multiple vehicles, along with access to the integral single garage.

The ground floor accommodation comprises: Welcoming entrance porch and hallway; spacious living room with large bay window and open archway leading into the family dining room and bright conservatory; Modern fitted kitchen with integrated porcelain sink, dishwasher, two ovens and induction hob; extended utility room with space for freestanding appliances as well as including a downstairs shower room and rear door for access into the garden; integral garage which can also be accessed via the utility room. The first-floor landing establishes: Bedroom one with space for a large wardrobe; bedroom two with fitted wardrobes; bedroom three currently being used as an office space; family bathroom with bath and electric shower as well as a separate w.c which could easily be connected into the bathroom through knocking down the parting wall.

# Hallway

Living Room 14'8" (4.47) x 13' (3.96) (into bay) Dining Room 10'8" x 9'10" (3.25m x 3m) Conservatory 11'8" x 8'9" (3.56m x 2.67m) Kitchen 10'8" x 10'6" (3.25m x 3.2m) Utility Room 17'7" x 6'11" (5.36m x 2.1m) Landing Bedroom One 11'7" x 10'11" (3.53m x 3.33m) Bedroom Two 12'2" (3.7) x 10'9" (3.28) (into wardrobes) Bedroom Three 9' x 7'11" (2.74m x 2.41m) Bathroom 5'5" x 5'3" (1.65m x 1.6m) W.C 5'5" x 2'7" (1.65m x 0.79m)