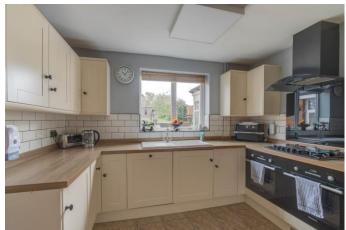

To the front of the property is a private driveway providing off-road parking space for multiple vehicles, along with access to the integral single garage.

The ground floor accommodation comprises: Welcoming entrance porch and hallway; spacious living room with large bay window and open archway leading into the family dining room and bright conservatory; Modern fitted kitchen with integrated porcelain sink, dishwasher, two ovens and induction hob; extended utility room with space for freestanding appliances as well as including a downstairs shower room and rear door for access into the garden; integral garage which can also be accessed via the utility room. The first-floor landing establishes: Bedroom one with space for a large wardrobe; bedroom two with fitted wardrobes; bedroom three currently being used as an office space; family bathroom with bath and electric shower as well as a separate w.c which could easily be connected into the bathroom through knocking down the parting wall.

# Hallway

Living Room 14'8" (4.47) x 13' (3.96) (into bay) Dining Room 10'8" x 9'10" (3.25m x 3m) Conservatory 11'8" x 8'9" (3.56m x 2.67m) Kitchen 10'8" x 10'6" (3.25m x 3.2m) Utility Room 17'7" x 6'11" (5.36m x 2.1m) Landing Bedroom One 11'7" x 10'11" (3.53m x 3.33m) Bedroom Two 12'2" (3.7) x 10'9" (3.28) (into wardrobes) Bedroom Three 9' x 7'11" (2.74m x 2.41m) Bathroom 5'5" x 5'3" (1.65m x 1.6m) W.C 5'5" x 2'7" (1.65m x 0.79m)