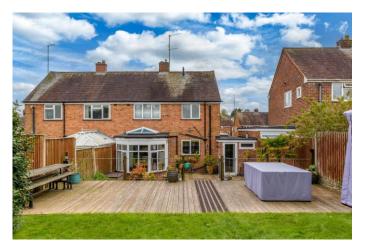

## **Description:**

A deceptively spacious and well-presented, semi-detached family home, boasting three generous bedrooms and a good-sized family living space. The property is well positioned in the highly sought after residential area of Headless Cross, Redditch.

Outside to the rear is a very large, private garden with initial patio area, then several steps leading up to a raised decking area and Lshaped lawn with a wonderful bar at the rear perfect for family gatherings and parties. There are also two large sheds for additional storage space.

Well positioned in the popular residential area of Headless Cross, the property provides excellent access to the local amenities, shops, restaurants, well regarded schools, and local bus routes. Redditch Town Centre is a short ride away boasting an assortment of further amenities along with the local bus and train stations.