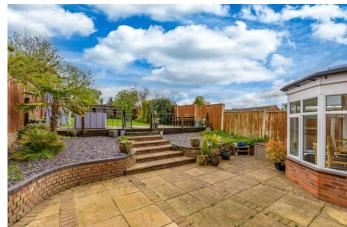

Outside to the rear is a very large, private garden with initial patio area, then several steps leading up to a raised decking area and Lshaped lawn with a wonderful bar at the rear perfect for family gatherings and parties. There are also two large sheds for additional storage space.