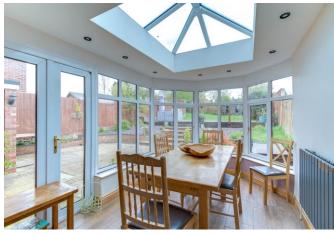

To the front of the property is a private driveway providing off-road parking space for multiple vehicles, along with access to the integral single garage.

The ground floor accommodation comprises: Welcoming entrance porch and hallway; spacious living room with large bay window and open archway leading into the family dining room and bright conservatory; Modern fitted kitchen with integrated porcelain sink, dishwasher, two ovens and induction hob; extended utility room with space for freestanding appliances as well as including a downstairs shower room and rear door for access into the garden; integral garage which can also be accessed via the utility room. The first-floor landing establishes: Bedroom one with space for a large wardrobe; bedroom two with fitted wardrobes; bedroom three currently being used as an office space; family bathroom with bath and electric shower as well as a separate w.c which could easily be connected into the bathroom through knocking down the parting wall.

# Hallway

Living Room 14'8" (4.47) x 13' (3.96) (into bay) Dining Room 10'8" x 9'10" (3.25m x 3m) Conservatory 11'8" x 8'9" (3.56m x 2.67m) Kitchen 10'8" x 10'6" (3.25m x 3.2m) Utility Room 17'7" x 6'11" (5.36m x 2.1m) Landing Bedroom One 11'7" x 10'11" (3.53m x 3.33m) Bedroom Two 12'2" (3.7) x 10'9" (3.28) (into wardrobes) Bedroom Three 9' x 7'11" (2.74m x 2.41m) Bathroom 5'5" x 5'3" (1.65m x 1.6m) W.C 5'5" x 2'7" (1.65m x 0.79m)