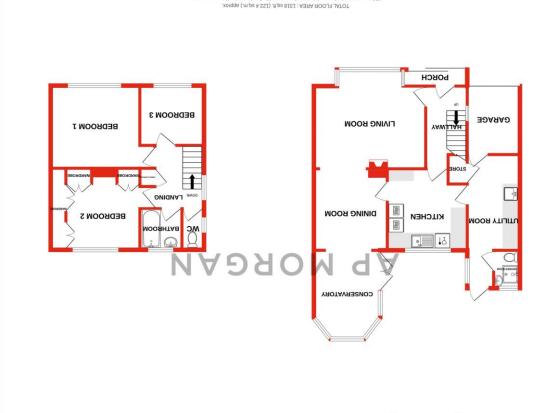

To the front of the property is a private driveway providing off-road parking space for multiple vehicles, along with access to the integral single garage.

The ground floor accommodation comprises: Welcoming entrance porch and hallway; spacious living room with large bay window and open archway leading into the family dining room and bright conservatory; Modern fitted kitchen with integrated porcelain sink, dishwasher, two ovens and induction hob; extended utility room with space for freestanding appliances as well as including a downstairs shower room and rear door for access into the garden; integral garage which can also be accessed via the utility room. The first-floor landing establishes: Bedroom one with space for a large wardrobe; bedroom two with fitted wardrobes; bedroom three currently being used as an office space; family bathroom with bath and electric shower as well as a separate w.c which could easily be connected into the bathroom through knocking down the parting wall.

# Hallway

Living Room 14'8" (4.47) x 13' (3.96) (into bay) Dining Room 10'8" x 9'10" (3.25m x 3m) Conservatory 11'8" x 8'9" (3.56m x 2.67m) Kitchen 10'8" x 10'6" (3.25m x 3.2m) Utility Room 17'7" x 6'11" (5.36m x 2.1m) Landing Bedroom One 11'7" x 10'11" (3.53m x 3.33m) Bedroom Two 12'2" (3.7) x 10'9" (3.28) (into wardrobes) Bedroom Three 9' x 7'11" (2.74m x 2.41m) Bathroom 5'5" x 5'3" (1.65m x 1.6m) W.C 5'5" x 2'7" (1.65m x 0.79m)

**Shower Room** 3'10" x 3'5" (1.17m x 1.04m)

**Garage** 10' x 6'11" (3.05m x 2.1m)

**Bar** 15'3" x 7'4" (4.65m x 2.24m)

EPC Rating: To be confirmed Council Tax Band: C (tbc by solicitors). Tenure: Freehold (tbc by solicitors).